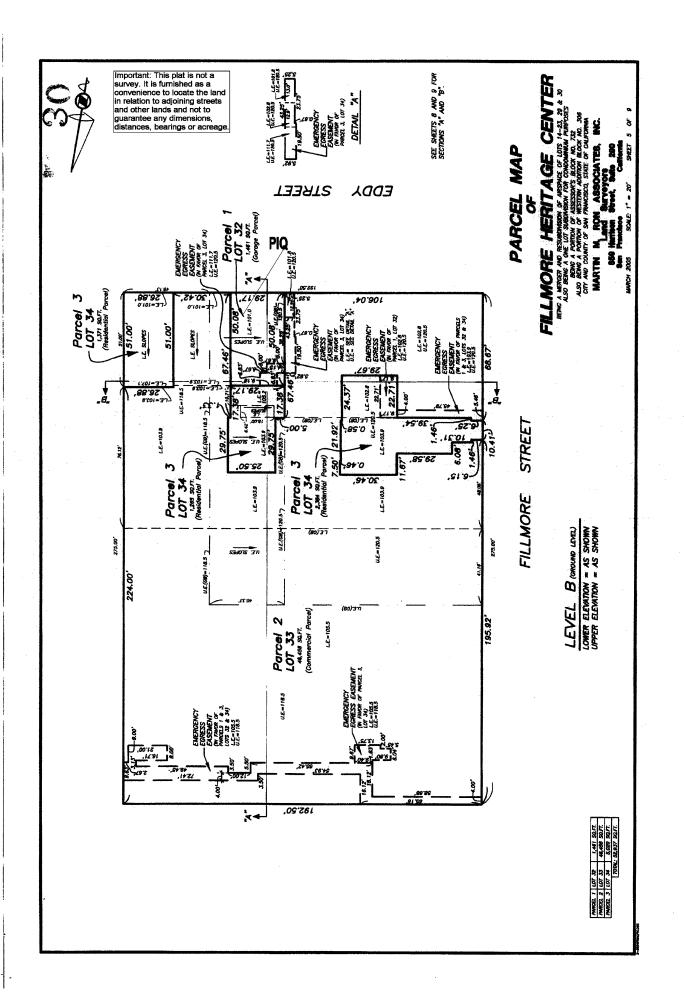

## PARCEL A:

Parcel 2, Lot 33, (Commercial Parcel) as shown and delineated upon that certain map entitled, "Parcel Map of Fillmore Heritage Center Being a Merger and Resubdivision of Airspace of Lots 14-23, 29 & 30, Also Being a One Lot Subdivision for Condominium Purposes, Being a Portion of Assessor's Block No. 732, Also Being a Portion of Western Addition Block No. 306" filed for record in the Office of the Recorder in and for the City and County of San Francisco on March 22, 2005 in Book 90 of Condominium Maps pages 26 through 34, inclusive.

Assessor's Block 0732, Lot 033