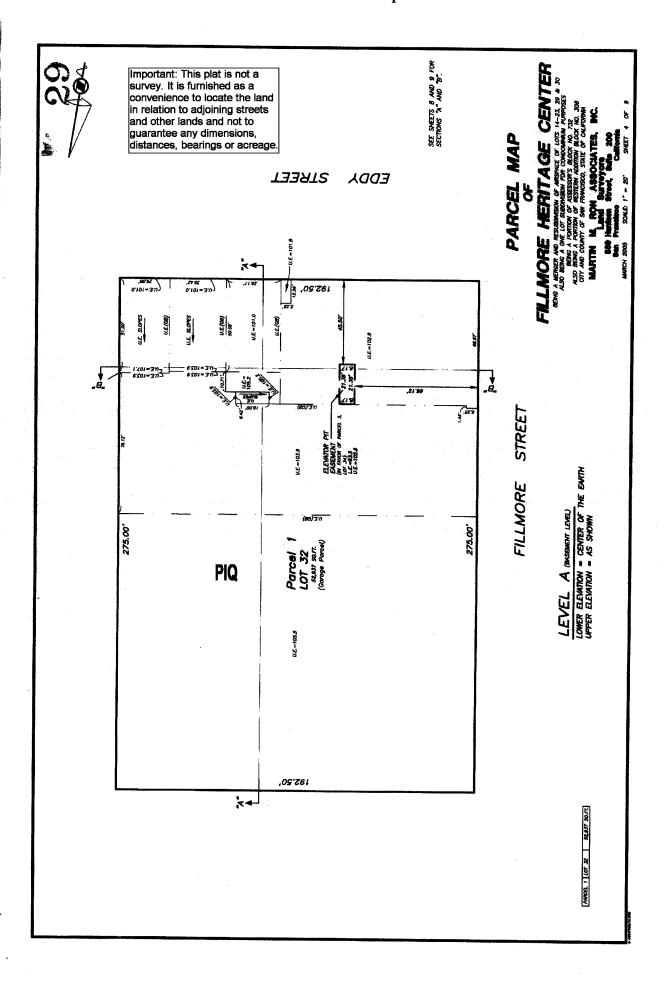

## PARCEL A:

Parcel 1, Lot 32, (Garage Parcel) as shown and delineated upon that certain Map entitled, "Parcel Map of Fillmore Heritage Center Being a Merger and Resubdivision of Airspace of Lots 14-23, 29 & 30, Also Being a One Lot Subdivision for Condominium Purposes, Being a Portion of Assessor's Block No. 732, Also Being a Portion of Western Addition Block No. 306", filed for record in the Office of the Recorder in and for the City and County of San Francisco on March 22, 2005 in Book 90 of Condominium Maps Pages 26 through 34, inclusive.

Assessor's Block 0732, Lot 032