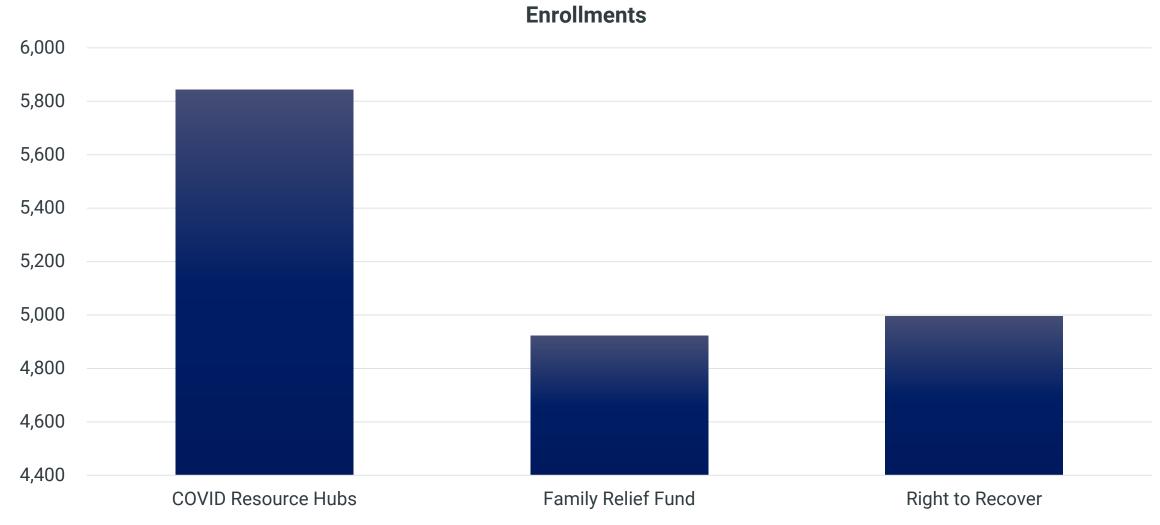

**<u>COVID RESOURCE HUBS</u>** (Mission, Bayview Hunters Point, Excelsior) • 5,844 Participants Served

FAMILY RELIEF FUND • 4,923 Participants Served

**RIGHT TO RECOVER** • 4,996 Participants Served

**Total Additional Participants Served: 15,763** 

### FY 2020-21 COVID RESPONSE PROGRAMS

www.oewd.org