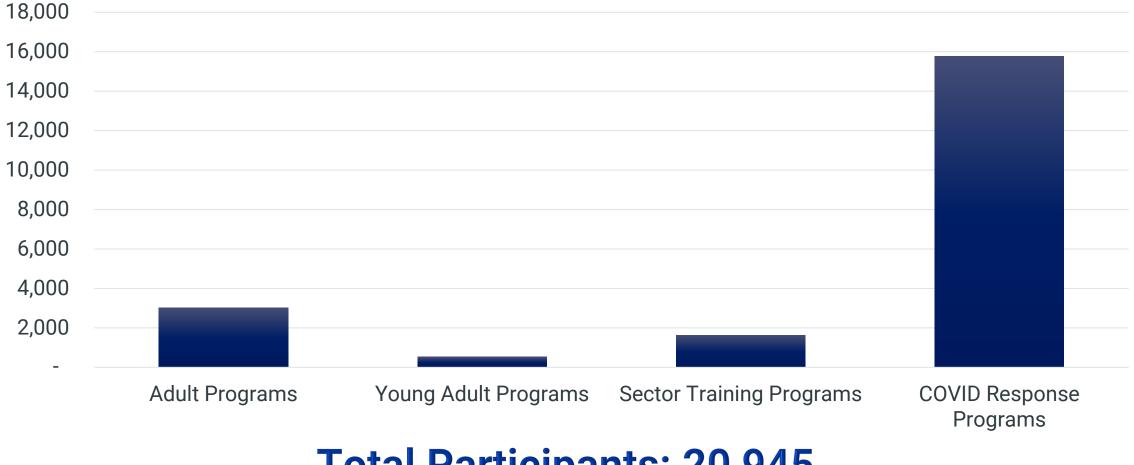

3 participants enrolled in Sector Training Programs
- 883 completed (95% completion rate)
- 577 placed (65% placement rate)
- 339 enrolled in Direct Placement (303 placed, 89% of enrollment)
- 367 enrolled in On Ramp Programs





#### **Mayor London N. Breed**

"We must ensure San Francisco continues to be at the forefront of preparing our workforce for the jobs of today and tomorrow" In Program Year 2020-21, we also expanded our investments in COVID-19 Response Programs including:

**<u>COVID RESOURCE HUBS</u>** (Mission, Bayview Hunters Point, Excelsior) • 5,844 Participants Served

FAMILY RELIEF FUND • 4,923 Participants Served

**RIGHT TO RECOVER** • 4,996 Participants Served

**Total Additional Participants Served: 15,763** 





### FY 2020-21 OVERVIEW

#### **Total Participants**



**Total Participants: 20,945** 



### FY 2020-21 ADULT PROGRAMS



OFFICE OF ECONOMIC & WORKFORCE DEVELOPMENT

### FY 2020-21 YOUNG ADULT PROGRAMS





### FY 2020-21 SECTOR TRAINING PROGRAMS



OFFICE OF ECONOMIC & WORKFORCE DEVELOPMENT

### FY 2020-21 COVID RESPONSE PROGRAMS





www.oewd.org

# **QUESTIONS?**

**Joshua Arce, Director of Workforce Development** Office of Economic and Workforce Development

Prepared for Workforce Investment San Francisco (WISF)