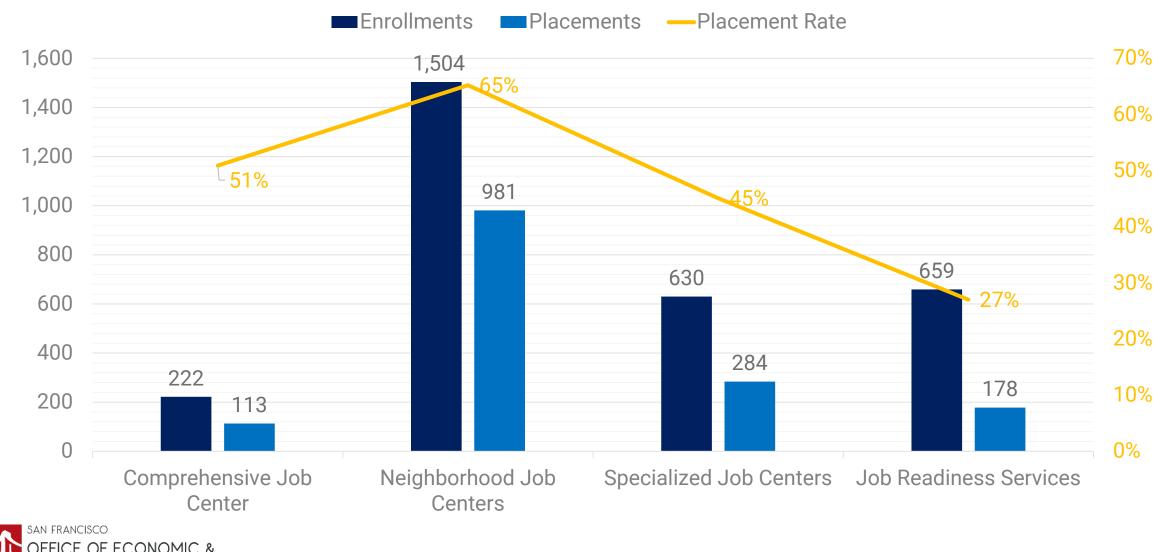

(95% completion rate)
- 577 placed (65% placement rate)
- 339 enrolled in Direct Placement (303 placed, 89% of enrollment)
- 367 enrolled in On Ramp Programs





#### **Mayor London N. Breed**

"We must ensure San Francisco continues to be at the forefront of preparing our workforce for the jobs of today and tomorrow" In Program Year 2020-21, we also expanded our investments in COVID-19 Response Programs including:

**<u>COVID RESOURCE HUBS</u>** (Mission, Bayview Hunters Point, Excelsior) • 5,844 Participants Served

FAMILY RELIEF FUND • 4,923 Participants Served

**RIGHT TO RECOVER** • 4,996 Participants Served

**Total Additional Participants Served: 15,763** 





### FY 2020-21 OVERVIEW

#### **Total Participants**



**Total Participants: 20,945** 



### FY 2020-21 ADULT PROGRAMS



OFFICE OF ECONOMIC & WORKFORCE DEVELOPMENT

### FY 2020-21 YOUNG ADULT PROGRAMS





### FY 2020-21 SECTOR TRAINING PROGRAMS



OFFICE OF ECONOMIC & WORKFORCE DEVELOPMENT

### FY 2020-21 COVID RESPONSE PROGRAMS





www.oewd.org

# **QUESTIONS?**

**Joshua Arce, Director of Workforce Development** Office of Economic and Workforce Development

Prepared for Workforce Investment San Francisco (WISF)