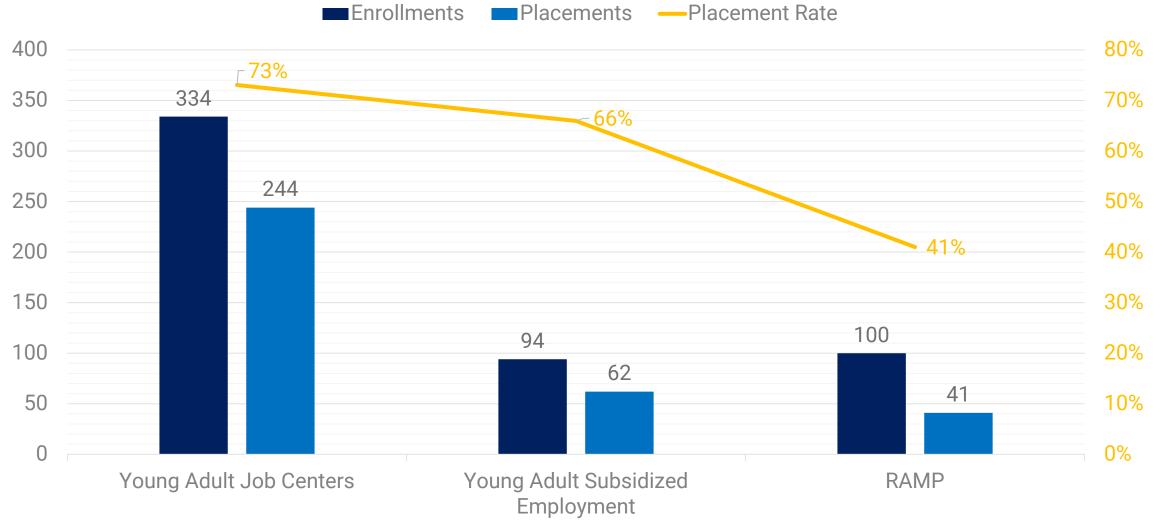

acement (303 placed, 89% of enrollment)
- 367 enrolled in On Ramp Programs





#### **Mayor London N. Breed**

"We must ensure San Francisco continues to be at the forefront of preparing our workforce for the jobs of today and tomorrow" In Program Year 2020-21, we also expanded our investments in COVID-19 Response Programs including:

**<u>COVID RESOURCE HUBS</u>** (Mission, Bayview Hunters Point, Excelsior) • 5,844 Participants Served

FAMILY RELIEF FUND • 4,923 Participants Served

**RIGHT TO RECOVER** • 4,996 Participants Served

**Total Additional Participants Served: 15,763** 





### FY 2020-21 OVERVIEW

#### **Total Participants**



**Total Participants: 20,945** 



### FY 2020-21 ADULT PROGRAMS



OFFICE OF ECONOMIC & WORKFORCE DEVELOPMENT

### FY 2020-21 YOUNG ADULT PROGRAMS





### FY 2020-21 SECTOR TRAINING PROGRAMS



OFFICE OF ECONOMIC & WORKFORCE DEVELOPMENT

### FY 2020-21 COVID RESPONSE PROGRAMS





www.oewd.org

# **QUESTIONS?**

**Joshua Arce, Director of Workforce Development** Office of Economic and Workforce Development

Prepared for Workforce Investment San Francisco (WISF)