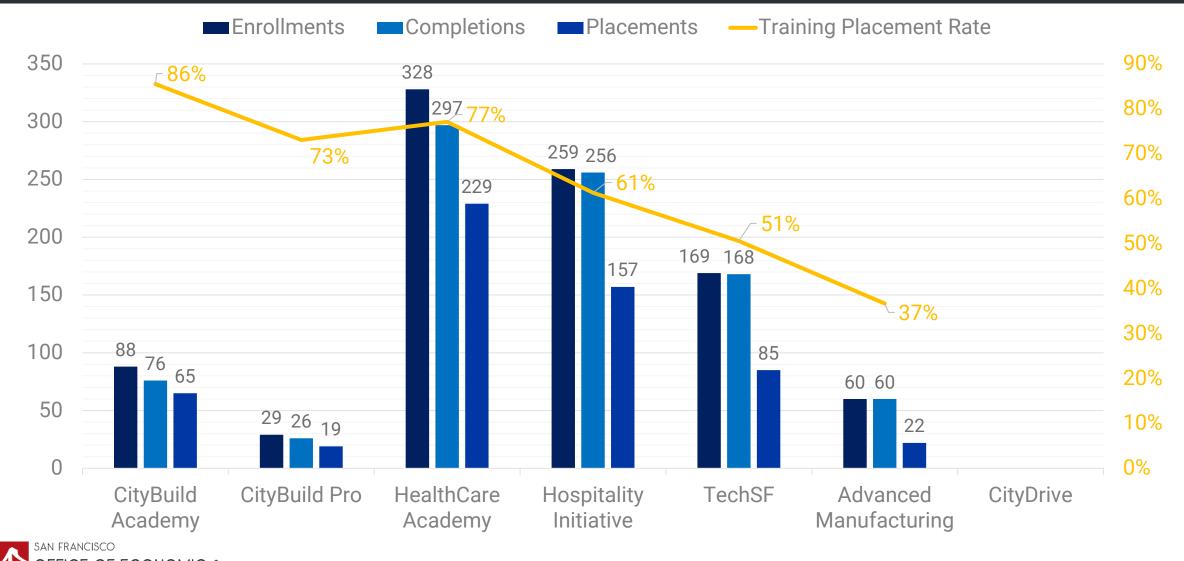

### FY 2020-21 SECTOR TRAINING PROGRAMS

OFFICE OF ECONOMIC & WORKFORCE DEVELOPMENT