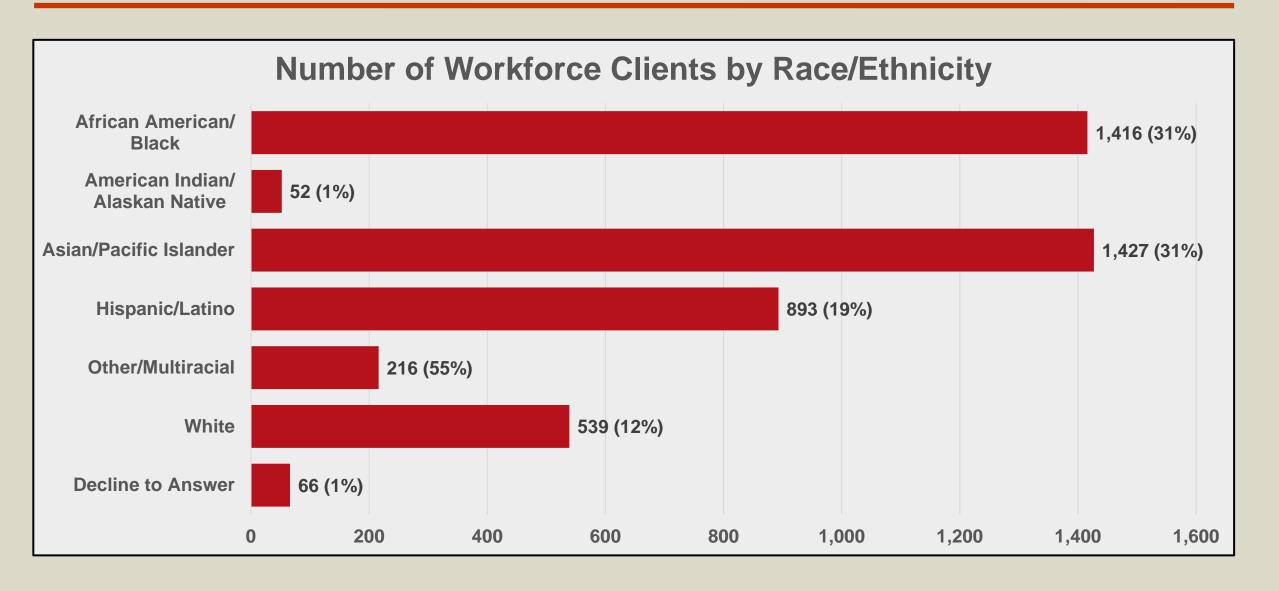

Enrollment

4,609

Placement

2,948

64%

Placement out of Total Enrollment











#### FY 18/19 Total Adult Services

Enrollment

2,724

Placement

1,636

60%

Placement out of Total Enrollment



#### FY 18/19 Adult Services

Job Readiness

Services\*

| Access Points Comprehensive | Enrollment<br>319 | Placement<br>213 | % of Enrollees Placed 67% |
|-----------------------------|-------------------|------------------|---------------------------|
| Neighborhood                | 1,543             | 1,029            | 67%                       |
| Specialized                 | 881               | 402              | 46%                       |
| Adult Services              | Enrollment        | <u>Barriers</u>  | % of Barriers Removed of  |

641

Removed

355

**Total Enrolled** 

## FY 17/18 Total Young Adult Services

Enrollment

**522** 

<u>Placement</u>

372

7