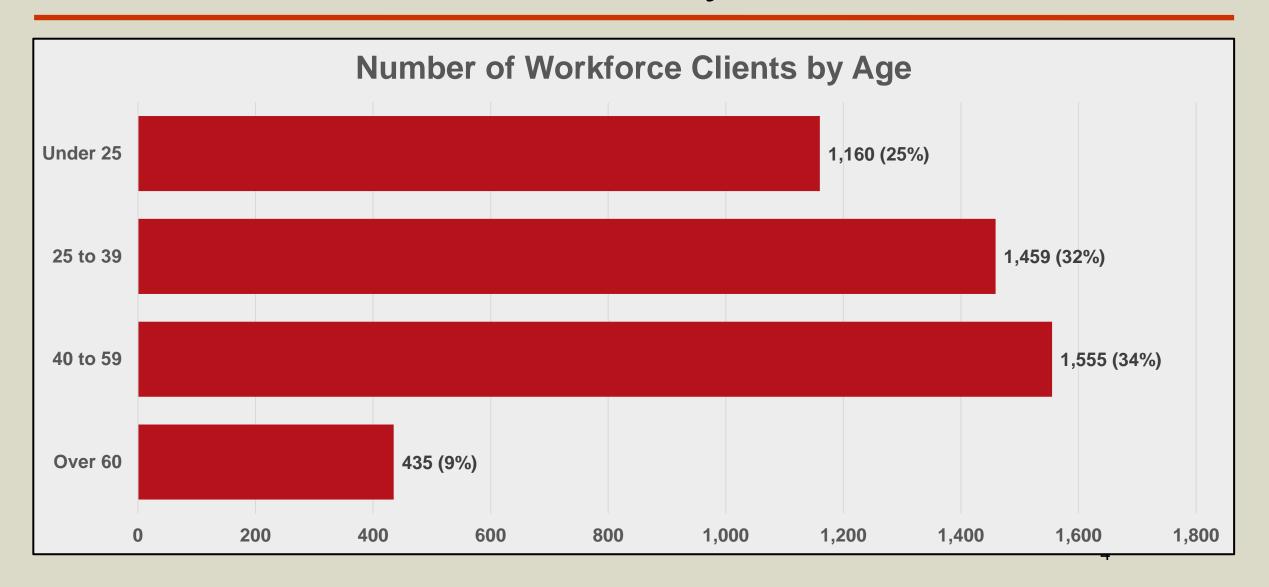

Enrollment

4,609

Placement

2,948

64%

Placement out of Total Enrollment

#### FY 18/19 Total Adult Services

Enrollment

2,724

Placement

1,636

60%

Placement out of Total Enrollment

#### FY 18/19 Adult Services

Job Readiness

Services\*

| Access Points Comprehensive | Enrollment<br>319 | Placement<br>213 | % of Enrollees Placed 67% |
|-----------------------------|-------------------|------------------|---------------------------|
| Neighborhood                | 1,543             | 1,029            | 67%                       |
| Specialized                 | 881               | 402              | 46%                       |
| Adult Services              | Enrollment        | <u>Barriers</u>  | % of Barriers Removed of  |

641

Removed

355

**Total Enrolled** 

## FY 17/18 Total Young Adult Services

Enrollment

**522** 

<u>Placement</u>

372

71%

Placement in Employment or Training/PSE

## FY 18/19 Young Adult Services

| <u>Services</u>                   | Enrollment | Placement In Employment, Training or PSE | % of Enrollees <u>Placed in</u> <u>Employment,</u> <u>Training or PSE</u> |
|-----------------------------------|------------|------------------------------------------|---------------------------------------------------------------------------|
| Access Points                     | 304        | 208                                      | 68%                                                                       |
| RAMP                              | 144        | 123                                      | 85%                                                                       |
| Youth<br>Subsidized<br>Employment | 79         | 45                                       | 57%                                                                       |

### FY 18/19 Total Sector Programs

Enrollment

1,400

Placement

968

69%

Placement out of Total Enrollment

# FY 18/19 Sector Programs

| Sector Programs CityBuild | Enrollment<br>145 | Placement<br><b>79</b> | % of Enrollees Placed 54% |
|---------------------------|-------------------|------------------------|---------------------------|
| TechSF                    | 308               | 156                    | 51%                       |
| Hospitality               | 575               | 462                    | 80%                       |
| HealthCare                | 375               | 275                    | 73%                       |