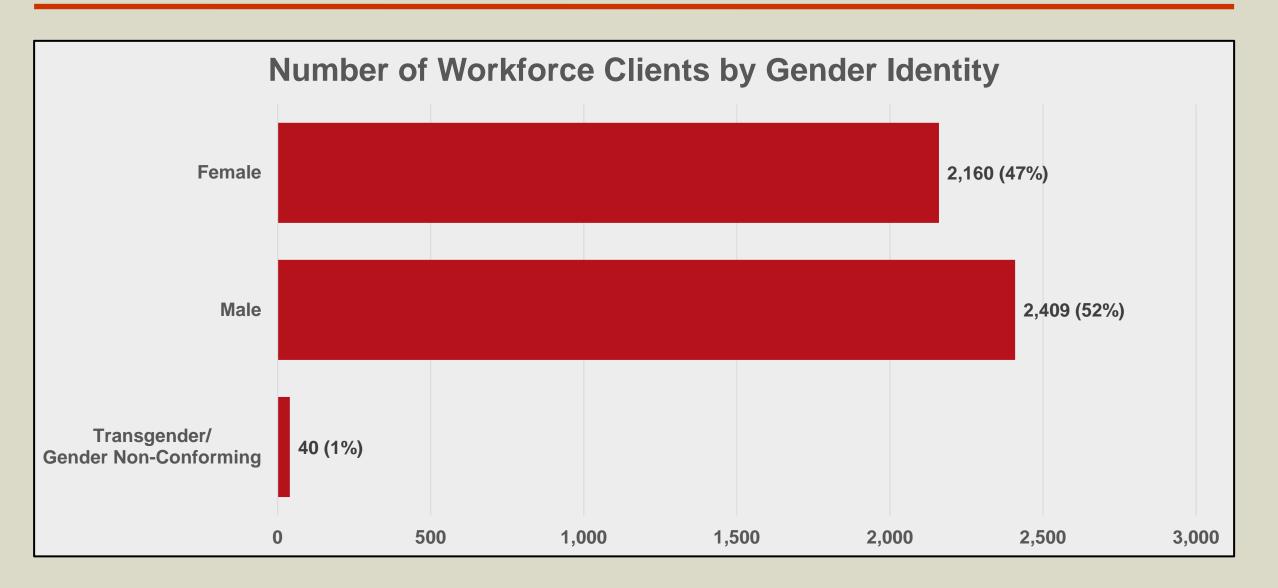

Enrollment

4,609

Placement

2,948

64%

Placement out of Total Enrollment











#### FY 18/19 Total Adult Services

Enrollment

2,724

Placement

1,636

60%

Placement out of Total Enrollment



#### FY 18/19 Adult Services

Job Readiness

Services\*

| Access Points Comprehensive | Enrollment<br>319 | Placement<br>213 | % of Enrollees Placed 67% |
|-----------------------------|-------------------|------------------|---------------------------|
| Neighborhood                | 1,543             | 1,029            | 67%                       |
| Specialized                 | 881               | 402              | 46%                       |
| Adult Services              | Enrollment        | <u>Barriers</u>  | % of Barriers Removed of  |

641

Removed

355

**Total Enrolled** 

## FY 17/18 Total Young Adult Services

Enrollment

**522** 

<u>Placement</u>

372

71%