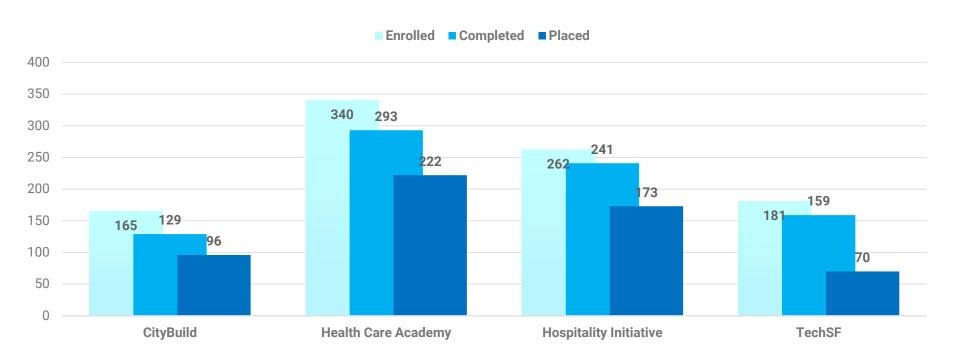

g



#### **SUMMARY**

In Program 2019-2020, OEWD and its non-profit partners enrolled 4,692 participants in workforce development services, of which 948 participated in job training programs.

#### **ENROLLMENT**

 4,692 participants enrolled through Job Centers, Sector Training, and Subsidized Employment, Job Readiness and On Ramp Programs

#### TRAINING

- 948 participants enrolled in Sector Training Programs
- 822 completed (87% completion rate)
- 561 placed (68% placement rate)



## **OVERALL ENROLLMENT**



## **ENROLLMENT BY RACE/ETHNICITY**





## **ENROLLMENT BY GENDER IDENTITY**





**4,692 Total Participants** 

## **ENROLLMENT BY AGE**





**4,692 Total Participants** 

## **ENROLLMENT BY SUPERVISORIAL DISTRICT**





**4,692 Total Participants** 

## **OVERALL TRAINING**





948 Total Participants

## **YEAR-ON-YEAR COMPARISON**

#### Workforce Development Programs Enrollments and Placements FY18-19 and FY19-20

|                             | FY18-19*              |           | FY19-20 |                       |           |       | YoY Change |        |            |
|-----------------------------|-----------------------|-----------|---------|-----------------------|-----------|-------|------------|--------|------------|
|                             | Workforce<br>Programs | CityBuild | Total   | Workforce<br>Programs | CityBuild | Total |            | Number | Percentage |
| Enrollments                 | 5,164                 | 145       | 5,309   | 4,527                 | 165       | 4,692 |            | -617   | -12%       |
| Total Placements