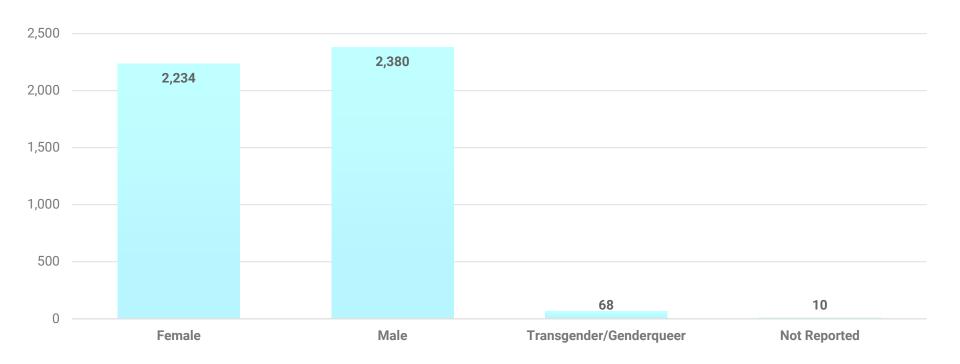

# **Program Year 2019-20**Workforce Program Outcomes

December 9, 2020

San Francisco Office of Economic and Workforce Development

www.oewd.org



#### **SUMMARY**

In Program 2019-2020, OEWD and its non-profit partners enrolled 4,692 participants in workforce development services, of which 948 participated in job training programs.

#### **ENROLLMENT**

 4,692 participants enrolled through Job Centers, Sector Training, and Subsidized Employment, Job Readiness and On Ramp Programs

#### TRAINING

- 948 participants enrolled in Sector Training Programs
- 822 completed (87% completion rate)
- 561 placed (68% placement rate)



## **OVERALL ENROLLMENT**



## **ENROLLMENT BY RACE/ETHNICITY**





## **ENROLLMENT BY GENDER IDENTITY**





**4,692 Total Participants** 

## **ENROLLMENT BY AGE**





**4,692 Total Participants** 

## **ENROLLMENT BY SUPERVISORIAL DISTRICT**





**4,692 Total Participants** 

## **OVERALL TRAINING**





948 Total Participants

## **YEAR-ON-YEAR COMPARISON**

#### Workforce Development Programs Enrollments and Placements FY18-19 and FY19-20

|                             | FY18-19*              |           | FY19-20 |                       |           |       | YoY Change |        |            |
|-----------------------------|-----------------------|-----------|---------|-----------------------|-----------|-------|------------|--------|------------|
|                             | Workforce<br>Programs | CityBuild | Total   | Workforce<br>Programs | CityBuild | Total |            | Number