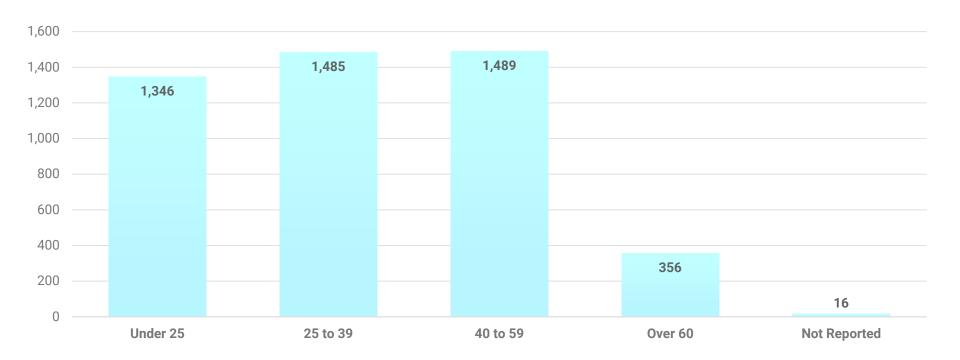

*Program Year 2019-20**Workforce Program Outcomes

December 9, 2020

San Francisco Office of Economic and Workforce Development

www.oewd.org



#### **SUMMARY**

In Program 2019-2020, OEWD and its non-profit partners enrolled 4,692 participants in workforce development services, of which 948 participated in job training programs.

#### **ENROLLMENT**

 4,692 participants enrolled through Job Centers, Sector Training, and Subsidized Employment, Job Readiness and On Ramp Programs

#### TRAINING

- 948 participants enrolled in Sector Training Programs
- 822 completed (87% completion rate)
- 561 placed (68% placement rate)



## **OVERALL ENROLLMENT**



## **ENROLLMENT BY RACE/ETHNICITY**





## **ENROLLMENT BY GENDER IDENTITY**





**4,692 Total Participants** 

## **ENROLLMENT BY AGE**





**4,692 Total Participants** 

## **ENROLLMENT BY SUPERVISORIAL DISTRICT**





**4,692 Total Participants** 

## **OVERALL TRAINING**





948 Total Participants

## **YEAR-ON-YEAR COMPARISON**

#### Workforce Development Programs Enrollments and Placements FY18-19 and FY19-20

|                             | FY18-19*              |           | FY19-20 |                       |           |       | YoY Change |        |            |
|-----------------------------|-----------------------|-----------|---------|-----------------------|-----------|-------|------------|--------|------------|
|                             | Workforce<br>Programs | CityBuild | Total   | Workforce<br>Programs | CityBuild | Total |            | Number | Percentage |
| Enrollments                 | 5,164