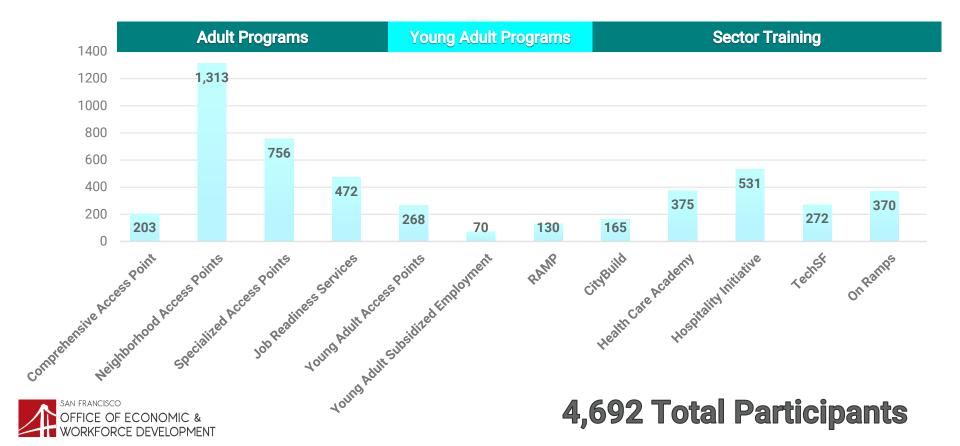

## **OVERALL ENROLLMENT**

#### **ENROLLMENT**

 4,692 participants enrolled through Job Centers, Sector Training, and Subsidized Employment, Job Readiness and On Ramp Programs