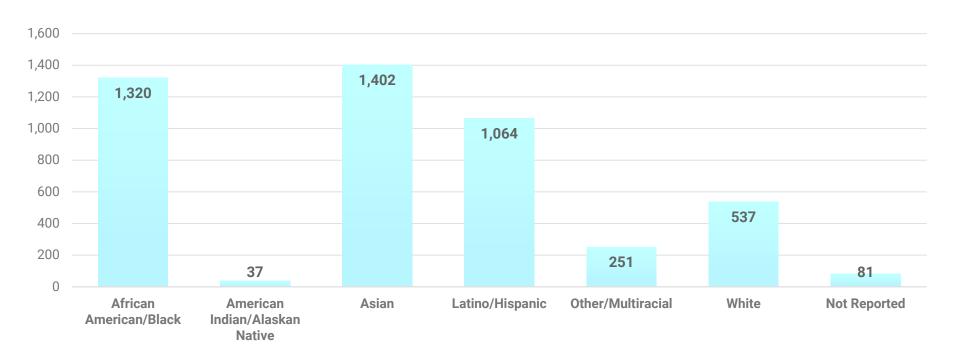

# **Program Year 2019-20**Workforce Program Outcomes

December 9, 2020

San Francisco Office of Economic and Workforce Development

www.oewd.org



#### **SUMMARY**

In Program 2019-2020, OEWD and its non-profit partners enrolled 4,692 participants in workforce development services, of which 948 participated in job training programs.

#### **ENROLLMENT**

 4,692 participants enrolled through Job Centers, Sector Training, and Subsidized Employment, Job Readiness and On Ramp Programs

#### TRAINING

- 948 participants enrolled in Sector Training Programs
- 822 completed (87% completion rate)
- 561 placed (68% placement rate)



## **OVERALL ENROLLMENT**



## **ENROLLMENT BY RACE/ETHNICITY**





## **ENROLLMENT BY GENDER IDENTITY**





**4,692 Total Participants** 

## **ENROLLMENT BY AGE**





**4,692 Total Participants** 

## **ENROLLMENT BY SUPERVISORIAL DISTRICT**





**4,692 Total Participants** 

## **OVERALL TRAINING**





948 Total Participants

## **YEAR-ON-YEAR COMPARISON**

#### Workforce Development Programs Enrollments and Placements FY18-19 and FY19-20

|                             | FY18-19*              |           | FY19-20 |                       |           |       | YoY Change |        |            |
|-----------------------------|-----------------------|-----------|---------|-----------------------|-----------|-------|------------|--------|------------|
|                             | Workforce<br>Programs | CityBuild | Total   | Workforce<br>Programs